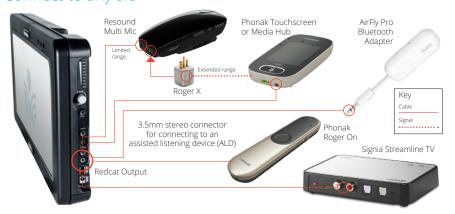

nd flexible connectivity to any hearing aid's transmitter.

...and overcomes physical barriers to listening.



Classroom noise



Distance



Hearing loss



Sore throat

Combined with Flexmike, Redcat delivers the teacher's voice clearly throughout the classroom.

- Simple to set-up, easy to use
- Add a second microphone for student sharing
- Optional battery for even more portability

WHOLE CLASS SOLUTIONS

PLUG & PLAY, PORTABLE



CEILING-MOUNTED



Topca

INSTALLED AUDIO SYSTEMS







# Redcat INSTRUCTIONAL AUDIO SYSTEM

### All-in-one Instructional Audio

Simply set Redcat on a table or hang it on a wall, then plug it in to deliver crystal clear audio to the whole class. Optional wireless Media Connector enables audio integration without long cable runs.



#### Connect to any aid



#### Specifications

| Wireless Communication      | Access Technology (1.9 GHz)    |
|-----------------------------|--------------------------------|
| Wireless Transmission Range | Up to 60m open field           |
| Flat-panel Speaker System   | Exciter technology sound panel |
| Audio Input                 | One 3.5mm input                |
| Audio Output                | One 3.5mm output               |
| Tone Control                | Bass/treble adjustment         |
| Dimensions                  | W406 x D45 x H241mm            |
| Weight                      | 1.3 kg                         |



Redcat

FLAT-PANEL SPEAKER ENSURES VOICE CLARITY AND **EVEN DISTRIBUTION THROUGHOUT THE ROOM** 



Flexmike LIGHTWEIGHT, PENDANT-STYLE MIC



CHARGES BOTH FLEXMIKE AND SHAREMIKE

## **Popul