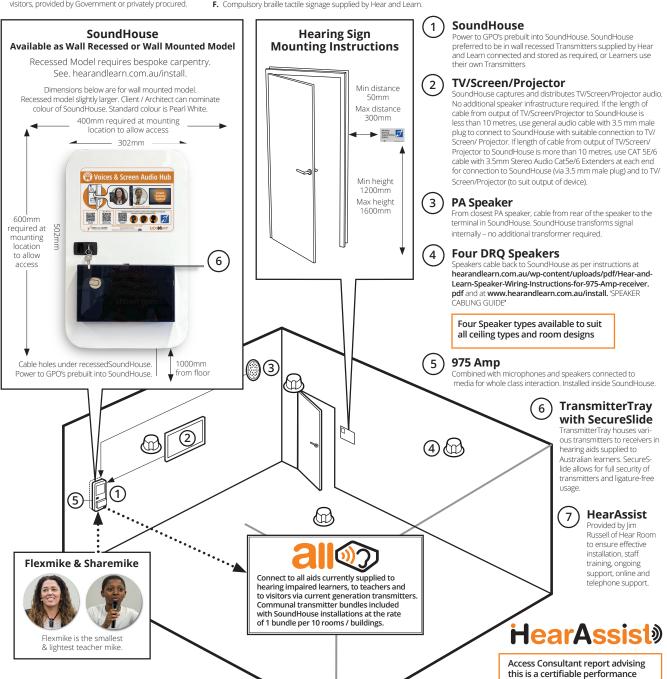

## Hear and Learn SoundHouse Complete with 4 DRQ Speakers, Teacher Flexmike and Student Sharemike

- A. Unobscured and in line of sight, in-wall cavity installation of bespoke Hear and Learn SoundHouse steel cabinet with lockable door and TransmitterTray and SecureSlide. Electronics and power supplies are contained inside with
- no visible cabling or GPOs. **B.** Communal transmitter bundles and bespoke instruction documents supplied by Hear and Learn for ownership and maintenance by the School.
- C. TransmitterTray on Hear and Learn SoundHouse connects all transmitters relevant to different brands and types of hearing aid receivers worn by all students, teachers and visitors, provided by Government or privately procured.
- **D.** HearAssist commissioning offers staff training with associated telephone, email and video conferencing and support provided by Hear and Learn.
- E. Connectivity to transmitters of screen audio, PA office messaging and other forms of audio to achieve augmentation required by BCC. Disability Law and associated Standards as described. hearandlearn.com.au/wp-content/ uploads/pdf/Hear-and-Learn-Installation-Instructions-for-Wall-Recessed-Sound house.pdf and at hearandlearn. com. au/install 'INSTALLATION INSTRUCTIONS FOR WALL RECESSED SOUNDHOUSE'
- F. Compulsory braille tactile signage supplied by Hear and Learn.
- G. Teacher Voice and Learner Voice capture via discreet and light Flexmike and Sharemike microphones, and transmission to amp/receiver avoiding 2.4 GHZ
- H. Four in-ceiling DRQ speakers installed to be no further than 7m from any learner, teacher or visitor. Should ceilings be raked or higher than 4m, a different ceiling speaker may be required. Speakers cable back to SoundHouse as per instructions at hearandlearn.com.au/wp-content/uploads/pdf/Hear-and-Learn-Speaker-Wiring-Instructions-for-975-Amp-receiver. pdf and at www.hearandlearn.com.au/install. . SPEAKER CABLING GUIDE'